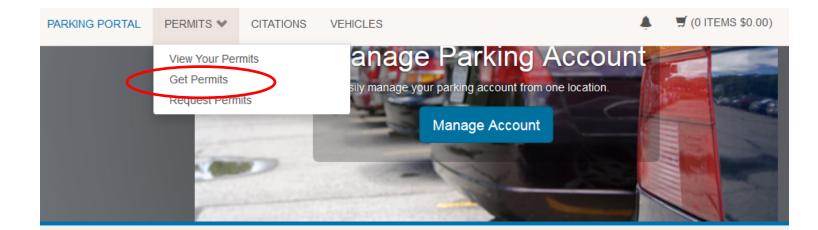

# **Purchase a Permit**

The following screen will display the permits available for you to purchase on line. Other permits that require Parking Office approval, or are waitlisted can be found under 'Request Permits'.

## Select Permit and Permit Agreement

Choose the permit you wish to purchase and after reading the permit agreement click 'Next >>' button.