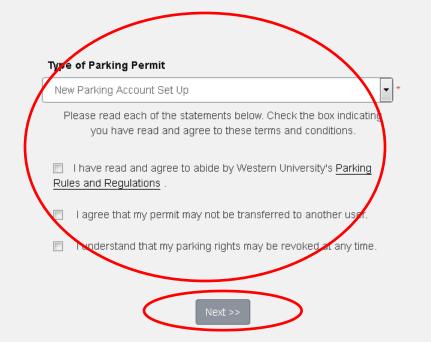

# Parking Request

Please make a selection from the options below.

In the text box below, please provide:

- Affiliation (Faculty, Staff, Graduate Student, Undergraduate, etc.)
- Start and End date of the Permit requested

## Select Permit and Permit Agreement

Choose the permit you wish to purchase and after reading the permit agreement click 'Next >>' button.