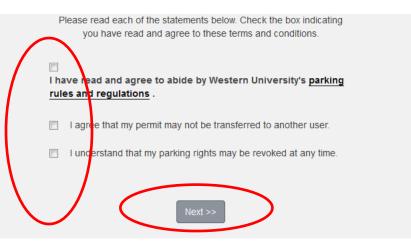

## Select Permit and Permit Agreement

Choose the permit you wish to purchase and after reading the permit agreement click 'Next >>' button.