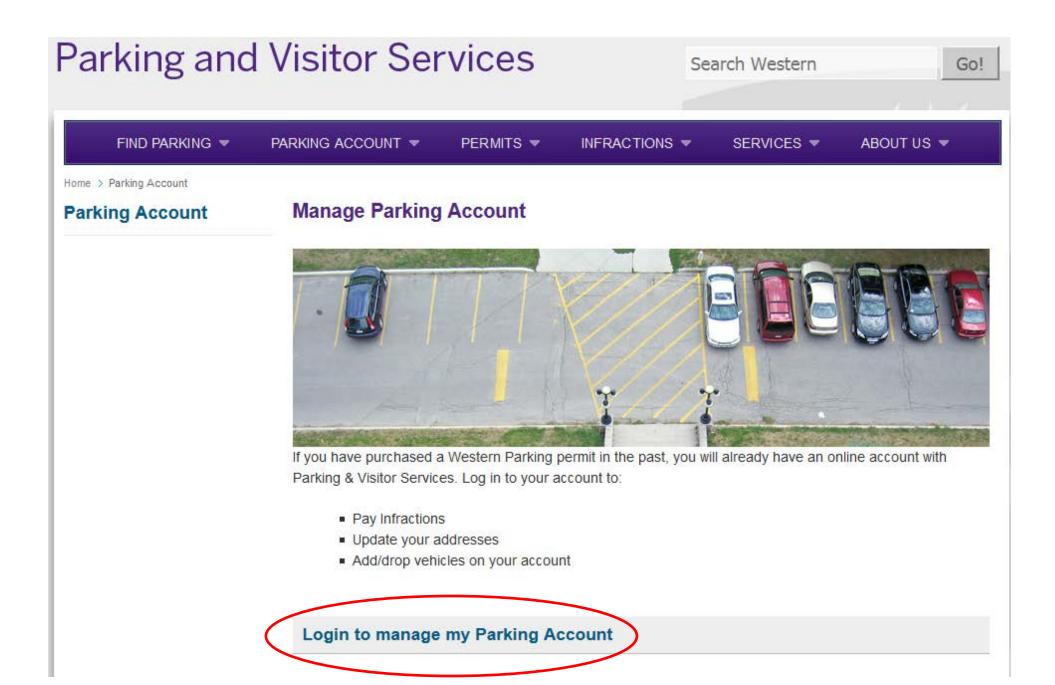

# **Customer Authentication**

If you have an existing Parking Account and are a student or staff member with the university, please click the button below marked **Western University Login**.

Western University Login

If you do not have an existing Parking Account with Western University, please click the 'Guest Login' button below to create a new, or to log in with an existing Guest account.

Guest Login

| PARKING PORTAL | PERMITS 💙 | CITATIONS | VEHICLES                                                        | <b>Ļ</b>   | 🚽 (0 ITEMS \$0.00) | LOGIN -or- SIGNUP |
|----------------|-----------|-----------|-----------------------------------------------------------------|------------|--------------------|-------------------|
|                |           |           | Guest User Registration                                         |            |                    |                   |
|                |           |           | Enter all required information below and click "Create Account" |            |                    |                   |
|                |           |           |                                                                 |            |                    |                   |
|                |           | Email Add | ress - Please use a Western @uwo.ca address if you have one     | •          | ]_                 |                   |
|                |           | Email Add | ress - Please use a Western @uwo.ca address if you have one     | . (confirr | )*<br>n)           |                   |
|                |           |           |                                                                 |            | )*                 |                   |
|                |           | Western L | Iniversity ID (From Western ONE card)                           |            | ]                  |                   |
|                |           | Firs      | t Name                                                          |            |                    |                   |
|                |           |           |                                                                 | *          |                    |                   |
|                |           | Mid       | die Name                                                        |            |                    |                   |
|                |           | Las       | t Name                                                          |            |                    |                   |
|                |           | Bharra    | number ukara yay asa ka raashad during kusin t /A-              | *          |                    |                   |
|                |           | Phone     | number where you can be reached during business hours (Re       | quirea)    |                    |                   |
|                |           |           |                                                                 |            |                    |                   |