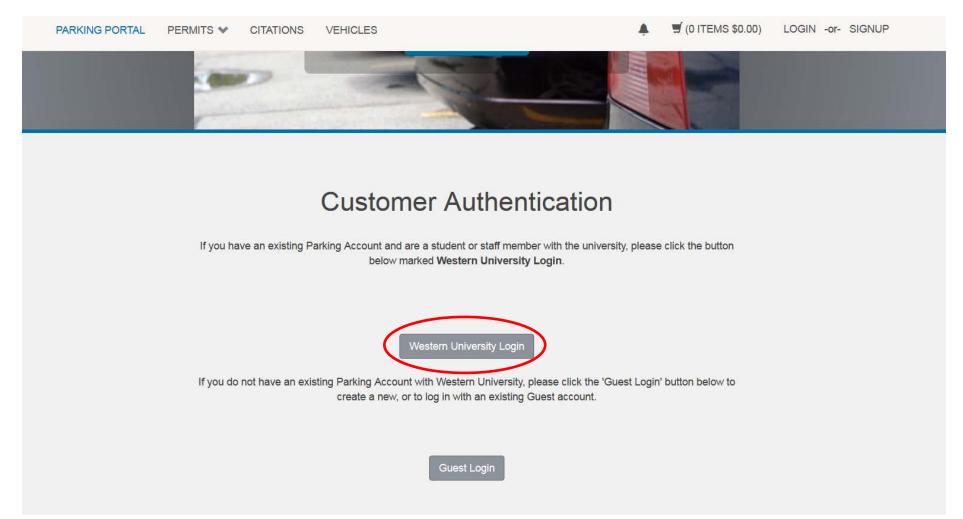

# **Customer Authentication**

If you have an existing Parking Account and are a student or staff member with the university, please click the button below marked **Western University Login**.

Western University Login

If you do not have an existing Parking Account with Western University, please click the 'Guest Login' button below to create a new, or to log in with an existing Guest account.

Guest Login

| PARKING PORTAL | PERMITS 💙 | CITATIONS | VEHICLES                                                        | <b>Ļ</b>   | 🚽 (0 ITEMS \$0.00) | LOGIN -or- SIGNUP |
|----------------|-----------|-----------|-----------------------------------------------------------------|------------|--------------------|-------------------|
|                |           |           | Guest User Registration                                         |            |                    |                   |
|                |           |           | Enter all required information below and click "Create Account" |            |                    |                   |
|                |           |           |                                                                 |            |                    |                   |
|                |           | Email Add | ress - Please use a Western @uwo.ca address if you have one     | •          | ]_                 |                   |
|                |           | Email Add | ress - Please use a Western @uwo.ca address if you have one     | . (confirr | )*<br>n)           |                   |
|                |           |           |                                                                 |            | )*                 |                   |
|                |           | Western L | Iniversity ID (From Western ONE card)                           |            | ]                  |                   |
|                |           | Firs      | t Name                                                          |            |                    |                   |
|                |           |           |                                                                 | *          |                    |                   |
|                |           | Mid       | die Name                                                        |            |                    |                   |
|                |           | Las       | t Name                                                          |            |                    |                   |
|                |           | Bharra    | number ukara yay asa ka raashad during kusin t /A-              | *          |                    |                   |
|                |           | Phone     | number where you can be reached during business hours (Re       | quirea)    |                    |                   |
|                |           |           |                                                                 |            |                    |                   |