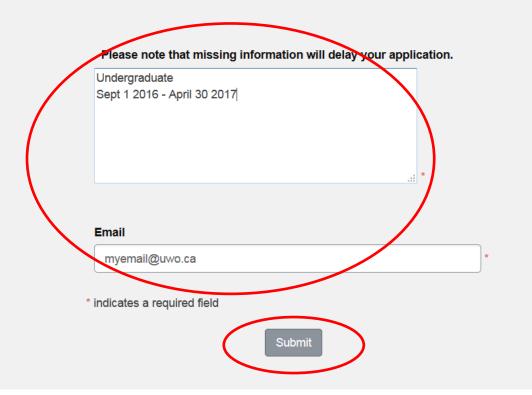

# Parking Request

Please make a selection from the options below.

In the text box below, please provide:

- Affiliation (Faculty, Staff, Graduate Student, Undergraduate, etc.)
- Start and End date of the Permit requested

# **Parking Request Confirmation**

Thank you for your parking permit request. You have requested the following permit:

Undergrad NonReserved

An email has been sent to myemail@uwo.ca confirming your request.