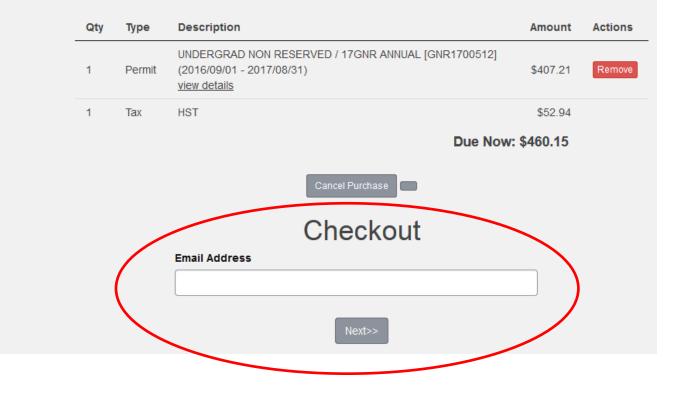

# **Payment Information**

Please review the totals below and click "Next" to proceed to make your payment.

|   | Туре   | Description                                                                                     | Amount      | Actions |
|---|--------|-------------------------------------------------------------------------------------------------|-------------|---------|
| 1 | Permit | UNDERGRAD NON RESERVED / 17GNR ANNUAL [GNR1700512]<br>(2016/09/01 - 2017/08/31)<br>view details | \$407.21    | Remove  |
| 1 | Tax    | HST                                                                                             | \$52.94     |         |
|   |        | Due No                                                                                          | w: \$460.15 |         |

Mandatory fields marked by \*