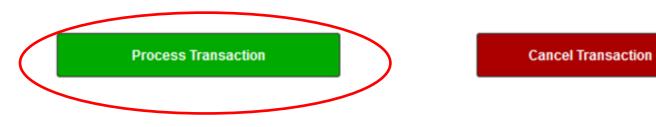

Click 'Process Transaction' to charge your card. Only click the button once. Using the 'Back', 'Refresh' or 'Cancel' button after you press the 'Process Transaction' button will not stop the transaction from being processed and may result in a double charge.